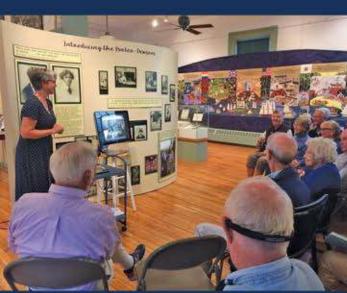

# The Castine Historical Society,

located in the Abbott School and
Samuel P. Grindle House on the town common,
is a 501(c)3 organization that serves as a window
into Castine's extraordinary past. Our
permanent and summer exhibitions, lectures,
house and garden tours and historic
reenactments would not occur without the
energy and dedication of our many volunteers
and members.

Our collections include a wide variety of photographs, documents, artifacts, maps, essays, research notes, books, publications and paintings documenting the historical development of Castine and the surrounding area.