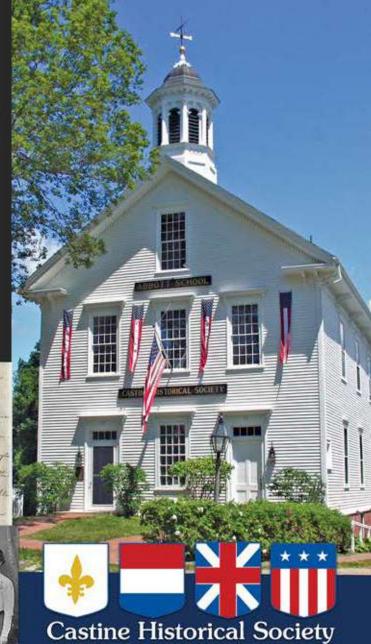

# The Castine Historical Society,

located in the Abbott School and
Samuel P. Grindle House on the town common,
is a 501(c)3 organization that serves as a window
into Castine's extraordinary past. Our
permanent and summer exhibitions, lectures,
house and garden tours and historic
reenactments would not occur without the
energy and dedication of our many volunteers
and members.